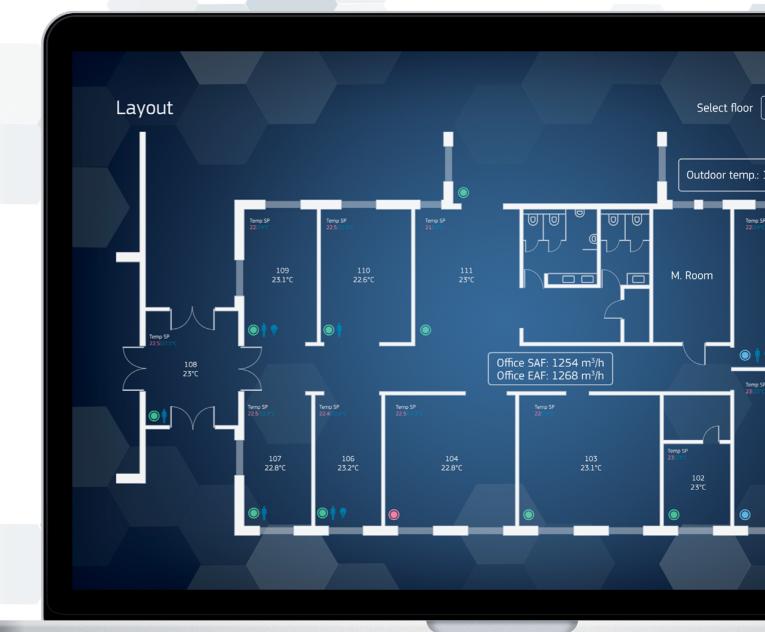

## A+ Automatic Control System

We set out to create a simple, cost-effective and flexible optimizing solution that is applicable to any of our ventilation or air-conditioning systems. In order to generate the greatest energy savings in a building, while ensuring a high level of indoor comfort, constantly tracking and adapting to the internal and external conditions is essential.

- A+ is able to control the complete HVAC system of the building.
- ControlAir room coltrollers + SUM management system.
- Efficient, automatic, real-time and demand-based operation immediate energy savings.
- Complete and transparent overview and control of the indoor climate.
- All operating functions can be accessed through the SUM Web App.